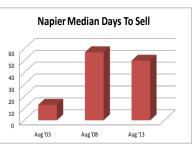

# **Real estate with Debbie White**

| Price BandDwellingsApartmentsSectionsTOTAL\$100,000 - \$124,0004004\$125,000 - \$149,0002002\$150,000 - \$174,0005005\$175,000 - \$199,0003003\$200,000 - \$224,0006107\$225,000 - \$249,0007007\$225,000 - \$274,00070112\$300,000 - \$274,000110114\$325,000 - \$349,0001101114\$350,000 - \$349,0003033\$375,000 - \$374,000808018\$400,000 - \$499,00060061\$500,000 - \$599,00060022\$600,000 - \$699,00020022\$600,000 - \$699,00020022 | Residential Selling Price Distribution - Napier, August 2013 |           |            |          |       |  |
|-----------------------------------------------------------------------------------------------------------------------------------------------------------------------------------------------------------------------------------------------------------------------------------------------------------------------------------------------------------------------------------------------------------------------------------------------|--------------------------------------------------------------|-----------|------------|----------|-------|--|
| \$125,000 - \$149,000202\$150,000 - \$174,0005005\$175,000 - \$199,0003003\$200,000 - \$224,0006107\$225,000 - \$249,0007007\$250,000 - \$274,0007007\$250,000 - \$299,000110112\$300,000 - \$324,000130114\$325,000 - \$349,000110011\$350,000 - \$374,000303\$375,000 - \$399,000808\$400,000 - \$499,000171018\$500,000 - \$599,0006006                                                                                                    | ce Band                                                      | Dwellings | Apartments | Sections | TOTAL |  |
| \$150,000 - \$174,0005005\$175,000 - \$199,0003003\$200,000 - \$224,0006107\$225,000 - \$249,0007007\$250,000 - \$274,0007007\$275,000 - \$299,000110112\$300,000 - \$324,000130114\$325,000 - \$349,000110011\$350,000 - \$374,0008033\$375,000 - \$399,0008018\$400,000 - \$499,000606                                                                                                                                                      | \$124,000                                                    | 4         | 0          | 0        | 4     |  |
| \$175,000 - \$199,000303\$200,000 - \$224,0006107\$225,000 - \$249,0007007\$250,000 - \$274,0007007\$275,000 - \$299,000110112\$300,000 - \$324,000130114\$325,000 - \$349,000110011\$350,000 - \$374,0003033\$375,000 - \$399,000171018\$400,000 - \$499,0006006                                                                                                                                                                             | \$149,000                                                    | 2         | 0          | 0        | 2     |  |
| \$200,000 - \$224,0006107\$225,000 - \$249,0007007\$250,000 - \$274,0007007\$275,000 - \$299,000110112\$300,000 - \$324,000130114\$325,000 - \$349,000110011\$350,000 - \$374,0003033\$375,000 - \$399,0008088\$400,000 - \$499,000171018\$500,000 - \$599,0006006                                                                                                                                                                            | \$174,000                                                    | 5         | 0          | 0        | 5     |  |
| \$225,000 - \$249,0007007\$250,000 - \$274,0007007\$275,000 - \$299,000110112\$300,000 - \$324,000130114\$325,000 - \$349,000110011\$350,000 - \$374,0003003\$375,000 - \$399,0008008\$400,000 - \$499,000171018\$500,000 - \$599,0006006                                                                                                                                                                                                     | \$199,000                                                    | 3         | 0          | 0        | 3     |  |
| \$250,000 - \$274,0007007\$275,000 - \$299,000110112\$300,000 - \$324,000130114\$325,000 - \$349,000110011\$350,000 - \$374,0003003\$375,000 - \$399,0008008\$400,000 - \$499,000171018\$500,000 - \$599,0006006                                                                                                                                                                                                                              | \$224,000                                                    | 6         | 1          | 0        | 7     |  |
| \$275,000 - \$299,000110112\$300,000 - \$324,000130114\$325,000 - \$349,000110011\$350,000 - \$374,0003003\$375,000 - \$399,0008008\$400,000 - \$499,000171018\$500,000 - \$599,0006006                                                                                                                                                                                                                                                       | \$249,000                                                    | 7         | 0          | 0        | 7     |  |
| \$300,000 - \$324,000130114\$325,000 - \$349,000110011\$350,000 - \$374,0003003\$375,000 - \$399,0008008\$400,000 - \$499,000171018\$500,000 - \$599,000606                                                                                                                                                                                                                                                                                   | \$274,000                                                    | 7         | 0          | 0        | 7     |  |
| \$325,000 - \$349,000110011\$350,000 - \$374,000303\$375,000 - \$399,0008008\$400,000 - \$499,000171018\$500,000 - \$599,0006006                                                                                                                                                                                                                                                                                                              | \$299,000                                                    | 11        | 0          | 1        | 12    |  |
| \$350,000 - \$374,000303\$375,000 - \$399,000808\$400,000 - \$499,000171018\$500,000 - \$599,0006006                                                                                                                                                                                                                                                                                                                                          | \$324,000                                                    | 13        | 0          | 1        | 14    |  |
| \$375,000 - \$399,000808\$400,000 - \$499,000171018\$500,000 - \$599,0006006                                                                                                                                                                                                                                                                                                                                                                  | \$349,000                                                    | 11        | 0          | 0        | 11    |  |
| \$400,000 - \$499,000171018\$500,000 - \$599,0006006                                                                                                                                                                                                                                                                                                                                                                                          | \$374,000                                                    | 3         | 0          | 0        | 3     |  |
| \$500,000 - \$599,000 6 0 6                                                                                                                                                                                                                                                                                                                                                                                                                   | \$399,000                                                    | 8         | 0          | 0        | 8     |  |
|                                                                                                                                                                                                                                                                                                                                                                                                                                               | \$499,000                                                    | 17        | 1          | 0        | 18    |  |
| \$600,000 - \$699,000 2 0 2                                                                                                                                                                                                                                                                                                                                                                                                                   | \$599,000                                                    | 6         | 0          | 0        | 6     |  |
|                                                                                                                                                                                                                                                                                                                                                                                                                                               | \$699,000                                                    | 2         | 0          | 0        | 2     |  |
| \$700,000 - \$799,000 0 0 0                                                                                                                                                                                                                                                                                                                                                                                                                   | \$799,000                                                    | 0         | 0          | 0        | 0     |  |
| \$800,000 - \$899,000 0 1 0 1                                                                                                                                                                                                                                                                                                                                                                                                                 | \$899,000                                                    | 0         | 1          | 0        | 1     |  |
| \$900,000 - \$999,000 1 0 0 1                                                                                                                                                                                                                                                                                                                                                                                                                 | \$999,000                                                    | 1         | 0          | 0        | 1     |  |