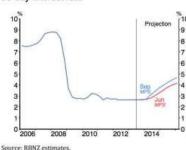

The Reserve Bank of New Zealand has again held the Official Cash Rate (OCR) at a record-low 2.5% as expected and has repeated its pledge to keep it there for all of 2013. It now expects to start increasing it from mid 2014 and lift it to around 4.5% by early 2016.

The central bank raised its forecast track for interest rates over the next 3 years by around 50 basis points or 0.5%, pointing to a surge in economic growth and some inflationary pressures from the Christchurch rebuild and Auckland's booming housing market.

### What does this mean for interest rates?

The Reserve Bank is slightly more concerned about inflation and therefore sees interest rates having to rise slightly faster and higher to keep inflation within its target band of 1-3%. It forecast the 90 day bill rate to rise by around 2% to 4.7% by early 2016, which was about 50 basis points higher than in its June forecast. Economists forecast rates will rise around 2% to 3% through 2014 and 2015.